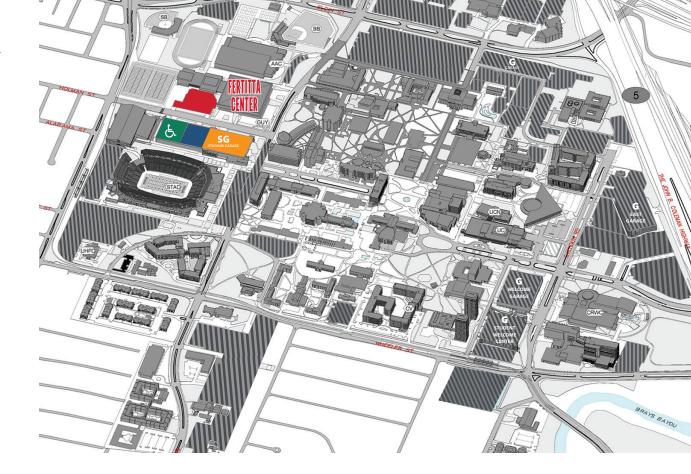

## 2020–21 Houston Men's Basketball Parking Map Men's Basketball Parking Will be Initially Allocated Based Upon the Cougar Pride Priority Point System Prior to June 30, 2020.

#### **Red Lot**

- Corbin J. Robertson Society
- Olympians Circle
- Legends Club
- Commissioner's Circle
- Platinum Club

### **Stadium Garage**

(Student Parking Entrance)

- Director's Circle
- Coach's Club
- All-American Club
- All-Conference Club
- Captain's Club
- Varsity Club

### Cash Only

(Stadium Garage – Faculty & Staff Entrance) \$20

## **Handicap & Media** (Stadium Garage — Visitor Entrance)