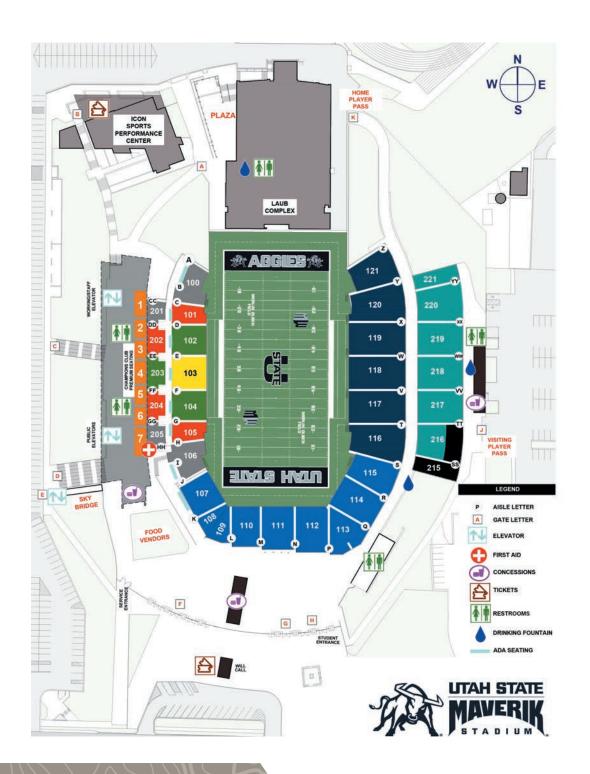

# 2017 FOOTBALL SEASON TICKET PRICING

| Seating<br>Area | Ticket<br>Price | Donation                                   | Youth<br>Ticket | Total Cost<br>Per Ticket* |  |  |
|-----------------|-----------------|--------------------------------------------|-----------------|---------------------------|--|--|
| Club            | \$325           | \$1,000                                    | 1/16            | \$1,325                   |  |  |
| West 1          | \$200           | \$500                                      |                 | \$700                     |  |  |
| West 2          | \$200           | \$400                                      |                 | \$600                     |  |  |
| West 3          | \$200           | \$200                                      |                 | \$400                     |  |  |
| West 4          | \$200           | \$100                                      |                 | s300                      |  |  |
| East            | \$150           | \$0                                        | \$80            | \$150/\$80                |  |  |
| South           | \$110           | () ( \$0 ( ( ( ( ( ( ( ( ( ( ( ( ( ( ( ( ( | \$60            | \$110/\$60                |  |  |

### **VALUE PACK**

(4 tickets

\$450 East side

# **FAMILY PLAN**

\$340 South

Additional Youth Ticket

\$80 East side

\*USU Faculty/Staff receive 20% discount on ticket price and 50% discount on donation requirement, if applicable. Active full-time faculty/staff and emeriti only. Maximum of four (4) tickets.