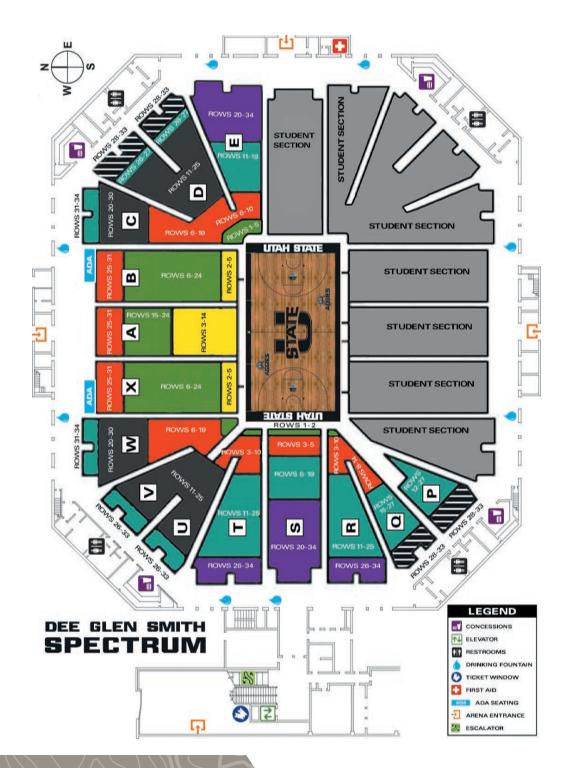

# 2017-18 BASKETBALL SEASON TICKET PRICING

| Seating Area     | Ticket<br>Price | Donation | Total Cost<br>Per Ticket* |  |
|------------------|-----------------|----------|---------------------------|--|
| Priority Level 1 | \$220           | \$900    | \$1120                    |  |
| Priority Level 2 | \$220           | \$600    | \$820                     |  |
| Priority Level 3 | \$220           | \$400    | \$620                     |  |
| Priority Level 4 | \$220           | \$200    | \$420                     |  |
| Priority Level 5 | \$220           | \$100    | \$320                     |  |
| Non-Priority     | \$230           | \$0      | \$230                     |  |
| Value            | \$99 (          | \$0      | \$99                      |  |

# FAMILY PLAN (2 ADULTS & 3 YOUTHS) \*

| Seating Area     | Ticket<br>Price | Donation | Total Cost<br>Per Ticket* |
|------------------|-----------------|----------|---------------------------|
| Priority Level 5 | \$800           | \$500    | <sup>s</sup> 1300         |
| Non-Priority     | \$800           | \$0      | \$800                     |

# **2017-18 BASKETBALL** SEASON TICKET PARKING

<sup>\*\*</sup> Youth = Ages 3-14