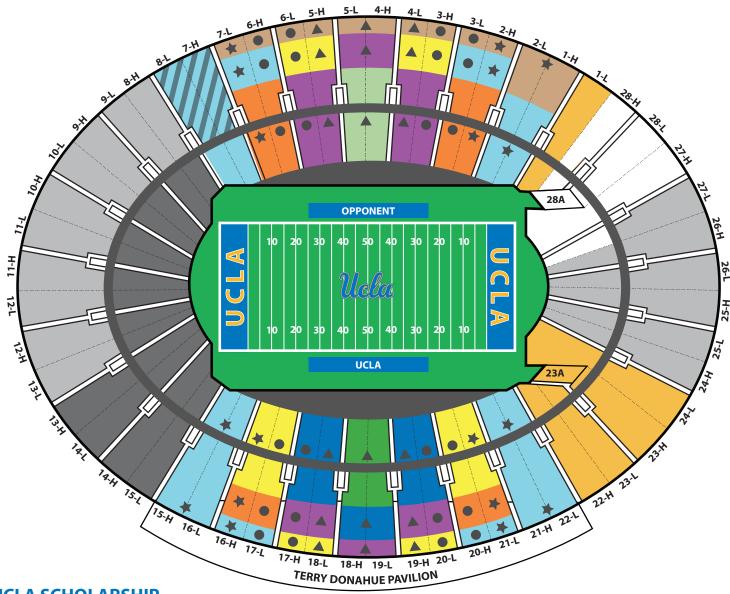

### UCLA SCHOLARSHIP SEATING PROGRAM

ELITE, PREMIUM AND PREFERRED SEATING REQUIRE AN ANNUAL DONATION TO THE WOODEN ATHLETIC FUND

#### **Season Ticket Price**

- ▲ \$529 Elite
- \$439 Premium
- **★** \$329 Preferred

#### **Plus Donation Minimum Per Seat**

| \$1,600 | \$1,200 | \$800 | \$500 |
|---------|---------|-------|-------|
| \$300   | \$200   | \$100 | \$50  |

Row Divisions: Rows A-C, 1-49, Rows 50-69, Rows 70-77

#### **Season Ticket Price**

\$329 Bench Seating

\$295 Family Plan - Minimum 3 seats

\$249 General Admission

**UCLA Students** 

#### **Visitor Seating**

#### **UCLA FACULTY & STAFF SEASON TICKETS**

Save 20% off single-game prices, plus WAF donation match and/or \$50 per seat WAF requirement waived. (Excludes Family Plan & GA seating. Limit 4)

## ROSE BOWL PREMIUM SEATING IN THE TERRY DONAHUE PAVILION

Elevate to the premium level with Club Seats, Loge Boxes, and Private Suites. For more information visit: www.RoseBowlPremiumSeating.com or call 626.585.6800