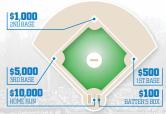

### **Support** UCLA BASEBALL

Priority Access to UCLA Baseball Postseason Tickets

#### \$1,000 - 2ND BASE

- (2) Bruin Dugout Club Season Tickets
- Invite to Pregame Hospitality Area for (2) UCLA Baseball Home Games
- Complimentary admission for (2) to UCLA Baseball Banquet

#### \$5.000 - 3RD BASE

- (4) Bruin Dugout Club Season Tickets
- Opportunity to have your child be the UCLA Bat Boy for one game
- Pregame Field Access to select UCLA Baseball Home Games

#### \$10,000 – HOME RUN

- (6) Bruin Dugout Club Season Tickets
- Complimentary season parking pass at Jackie Robinson Stadium
- Dinner or Lunch with Coach Savage

#### \$100 - BATTER'S BOX

- Thank you note from Coach Savage
- Invite to Fall First Pitch Event

#### \$500 - 1ST BASE

(2) General Admission Season Tickets

Thank You FOR SUPPORTING UCLA BASEBALL!

All gifts received through the UCLA BASEBALL FUND will be used at the discretion of the head baseball coach. All funds received are restricted to enhance the operational needs of UCLA Baseball and are considered 80% tax-deductible.