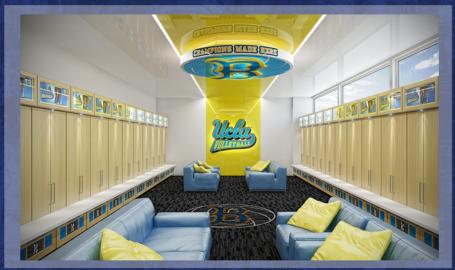

#### **PROGRAM GOAL**

We have set out to renovate the UCLA Women's Volleyball locker room.

Our goal is to raise \$130,000 to complete this project.

Financial resources are imperative to sustain a well rounded developmental program for our student athletes and to achieve success on the court. We ask for your help to reach our goals by supporting the Courtside Bruins. We invite you to make a first time gift or renew your annual membership at any level. 100% of your tax-deductible gift will benefit UCLA Women's Volleyball.

#### \$3,000-\$9,999 BRUIN

- All the benefits for GOLD membership plus:
- Dedicate the locker of your choice in the UCLA Women's Volleyball locker room
- Personal tour of Pauley Pavilion and the UCLA Women's Volleyball locker room

#### \$10,000+ CHAMPION

- All the benefits for BRUIN membership plus:
- Naming opportunity in the UCLA Women's Volleyball locker room
- UCLA Women's Volleyball swag bag
- VIP experience for one home UCLA Volleyball match