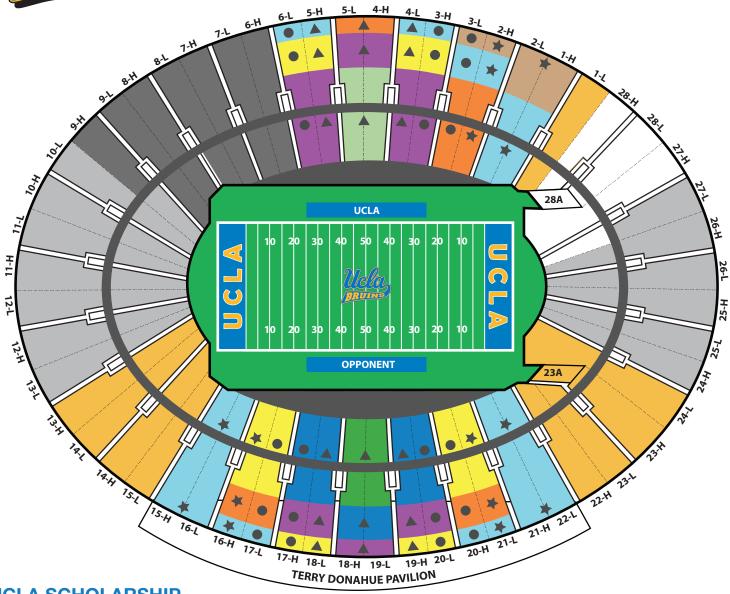

# **2016 UCLA FOOTBALL** SEASON TICKETS

### **UCLA SCHOLARSHIP SEATING PROGRAM**

ELITE, PREMIUM AND PREFERRED SEATING **REOUIRE AN ANNUAL DONATION TO** THE WOODEN ATHLETIC FUND

Season Ticket Price

- ▲ \$529 Elite
- \$439 Premium
- ★ \$329 Preferred

#### Plus Donation Minimum Per Seat

| \$1,600 | \$1,200 | \$800 | \$500 |
|---------|---------|-------|-------|
| \$300   | \$200   | \$100 | \$50  |

Row Divisions: Rows A-C, 1-49, Rows 50-69, Rows 70-77

Season Ticket Price

\$329 **Bench Seating** 

Family Plan - Minimum 3 seats \$295

\$249 **General Admission** 

**UCLA Students** 

#### **UCLA FACULTY & STAFF**

Receive 20% off ticket prices for season seats, plus WAF donation match and/or \$50 per seat WAF requirement waived. (Excludes Family Plan & GA seating. Limit 4)

#### **UCLA RECENT ALUMNI**

Undergrad '12-'16, Grad '14-'16 Receive 50% off ticket prices for season seats. (Excludes Family Plan & GA seating. Limit 4)

Season Tickets: (310) 206-5991