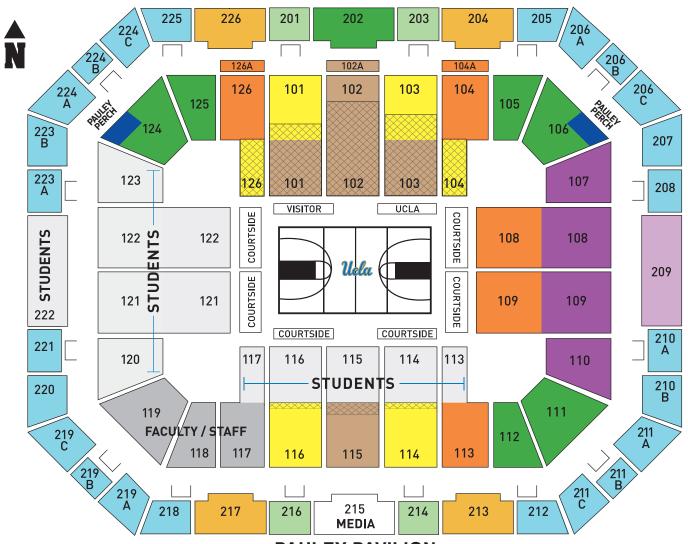

# 2017-18 UCLA Basketball

## **Season Ticket Map**

#### **PAULEY PAVILION**

#### 100-LEVEL **200-LEVEL PREMIUM SEATING** \$1,180 + \$3,200 WAF donation \$499 + \$640 WAF donation COURTSIDE 1st Row \$17.000 WAF donation \$1,180 + \$2,400 WAF donation **\$499 + \$100** WAF donation 2<sup>nd</sup> Row \$9,500 WAF donation \$799 + \$1.600 WAF donation \$499 **PAULEY PERCH NEW FOR 2017-18!** \$1.860 + \$640 WAF donation **\$799 + \$640** WAF donation \$329 Semi-private tables that accommodate 2 **\$799 + \$500** WAF donation \$199 or 4 guests. **CAPITAL CAMPAIGN** \$799 (UCLA Faculty/Staff discount) Pricing subject to change Additional one-time UCLA Athletics Capital Campaign gift required to access

#### **UCLA FACULTY/STAFF:**

UCLA Athletics will match any Wooden Athletic Fund (WAF) donation from current, retired and emeriti UCLA Faculty and Staff. The donation match may be applied to cover per seat donation requirements for up to four (4) seats in Pauley Pavilion, outside of the designated Faculty/Staff sections.