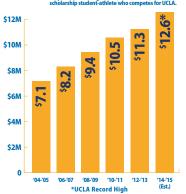

- ATHLETIC TRAINING AND NUTRITION
- COACHING COMPENSATION AND RETENTION

UCLA student-athlete graduation rate

\$12.6M

Estimated 2014-15 scholarship cost for **UCLA Athletics** 

Increase in scholarship costs in the last ten years

#### TOTAL SCHOLARSHIP COST **FOR UCLA ATHLETICS**