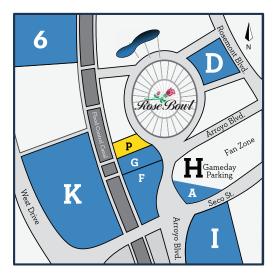

#### **FOOTBALL**

| SEASON PARKING                                 |            |      |          |                                                                |  |
|------------------------------------------------|------------|------|----------|----------------------------------------------------------------|--|
| MEMBERSHIPLEVEL.                               | ALLOCATION |      | ASSES    | LOTS AVAILABLE FOR REQUEST                                     |  |
| MEMORISHIP ELVE                                | PRIORITY   | COMP | PURCHASE | EUTSAFAILABLET ORREQUEST                                       |  |
| JOHN R. WOODEN BENEFACTOR<br>\$50,000+         | 1          | 2    | 4        | 2 LOT P PERSONALIZED<br>+G, F, A, D, K, I, 6, F-RV, D-RV, I-RV |  |
| <b>DIRECTOR'S CIRCLE</b> \$25,000 – \$49,999   | 2          | 1    | 3        | 1 LOT P PERSONALIZED<br>+G, F, A, D, K, I, 6, F-RV, D-RV, I-RV |  |
| <b>BRUIN LEGENDS</b><br>\$12,500 - \$24,999    | 3          | 1    | 2        | 1 LOT G<br>+F,A, D, K, I, 6, F-RV, D-RV, I-RV                  |  |
| COACHES ROUNDTABLE<br>\$5,500 - \$12,499       | 4          | 1    | 1        | 1 LOT F, A or D<br>+K, I, 6, F-RV, D-RV, I-RV                  |  |
| <b>BRUIN ALL-AMERICAN</b><br>\$3,500 – \$5,499 | 5          |      | 1        | A, D, K, I, 6, F-RV, D-RV, I-RV                                |  |
| BRUIN ALL-CONFERENCE<br>\$1,700 – \$3,499      | 6          |      | 1        | D, K, I, 6, I-RV                                               |  |
| <b>BRUIN ATHLETIC CLUB</b><br>\$850 – \$1,699  | 7          |      | 1        | K, I, 6, I-RV                                                  |  |
| <b>BRUIN BENCH</b><br>\$350 – \$849            | 8          |      | 1        | K, I, 6, I-RV                                                  |  |
| <b>BRUIN BOOSTER</b><br>\$100 – \$349          | 9          |      | 1        | I, 6, I-RV                                                     |  |

Parking requests are not guaranteed. All parking requests are allocated based upon current Wooden Athletic Fund membership level, lifetime giving to ULL A thletics and space availability. To qualify for doors parking, you must complete your Wooden Athletic Fund donation in full by June 30th. Due to demand and regulations, there are no guarantees you will receive the lot(5) you request. If he lot(5) you request is not available at your donor priority you will be allocated the next best available lot.