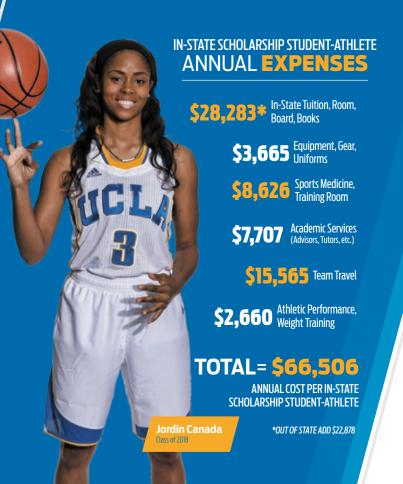

- ATHLETIC TRAINING AND NUTRITION
- COACHING COMPENSATION AND RETENTION

UCLA student-athlete graduation rate

\$12.6M

Estimated 2014-15 scholarship cost for **UCLA Athletics** 

Increase in scholarship costs in the last ten years