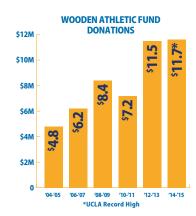

Amount of UCLA Athletics' annual revenue that comes from donations (Wooden Athetic Fund, individual sports, endowment income)

Consecutive years of record-high philanthropic support from UCLA's generous WAF donors