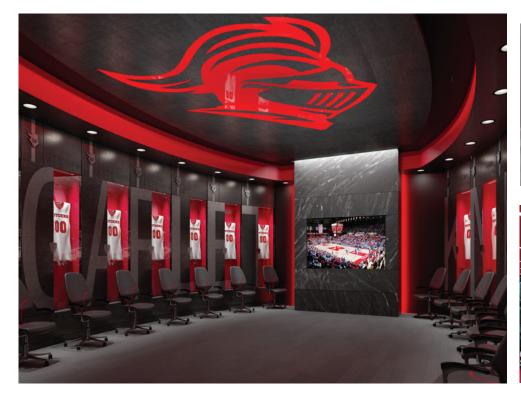

| MEN'S AND WOMEN'S BASKETBALL                 |                |
|----------------------------------------------|----------------|
| Basketball Practice Court #1                 | \$5 million    |
| Basketball Practice Court #2                 | \$5 million    |
| Men's Basketball Locker Room                 | \$1.5 million  |
| Women's Basketball Locker Room               | \$1.5 million  |
| Men's Basketball Office Suite                | FUNDED         |
| Women's Basketball Office Suite              | \$1 million    |
| Men's Basketball Lounge                      | FUNDED         |
| Men's Basketball Film Room                   | \$500,000      |
| Women's Basketball Lounge                    | FUNDED         |
| Women's Basketball Film Room                 | \$500,000      |
| Men's Basketball Head Coach Office           | FUNDED         |
| Women's Basketball Head Coach Office         | FUNDED         |
| Men's Basketball Assistant Coach Office (3)  | FUNDED         |
| Women's Basketball Assistant Coach Office #1 | FUNDED         |
| Basketball Treatment Center                  | \$150,000      |
| Men's Basketball Video Coordinator Office    | \$100,000      |
| Women's Basketball Video Coordinator Office  | \$100,000      |
| Basketball Spectator Terrace (2)             | \$125,000 each |
| Women's Basketball Assistant Coach Office #2 | FUNDED         |
| Basketball Conference Room (2)               | \$125,000 each |
| Women's Basketball Assistant Coach Office #3 | \$125,000      |

Men's Basketball Locker Room Individual Lockers\*

Women's Basketball Locker Room Individual Lockers\*

\$2,500

\$2,500

<sup>\*</sup> Available exclusively to Rutgers letterwinners