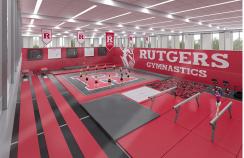

#### CVMNIASTICS

| GYMNASTICS                                 |                |
|--------------------------------------------|----------------|
| Gymnastics Practice Area                   | \$2.5 million  |
| Gymnastics Locker Room                     | \$500,000      |
| Gymnastics Lounge                          | \$500,000      |
| Gymnastics Head Coach Office               | \$250,000      |
| Gymnastics Assistant Coach Office (2)      | \$125,000 each |
| Gymnastics Conference Room                 | \$125,000      |
| Gymnastics Locker Room Individual Lockers* | \$2,500        |
| MEN'S AND WOMEN'S BASKETBALL               |                |
| Basketball Practice Court #1               | \$5 million    |
| Basketball Practice Court #2               | \$5 million    |
| Men's Basketball Locker Room               | \$1.5 million  |
| Waman'a Backethall Lacker Boom             | ¢4 E million   |