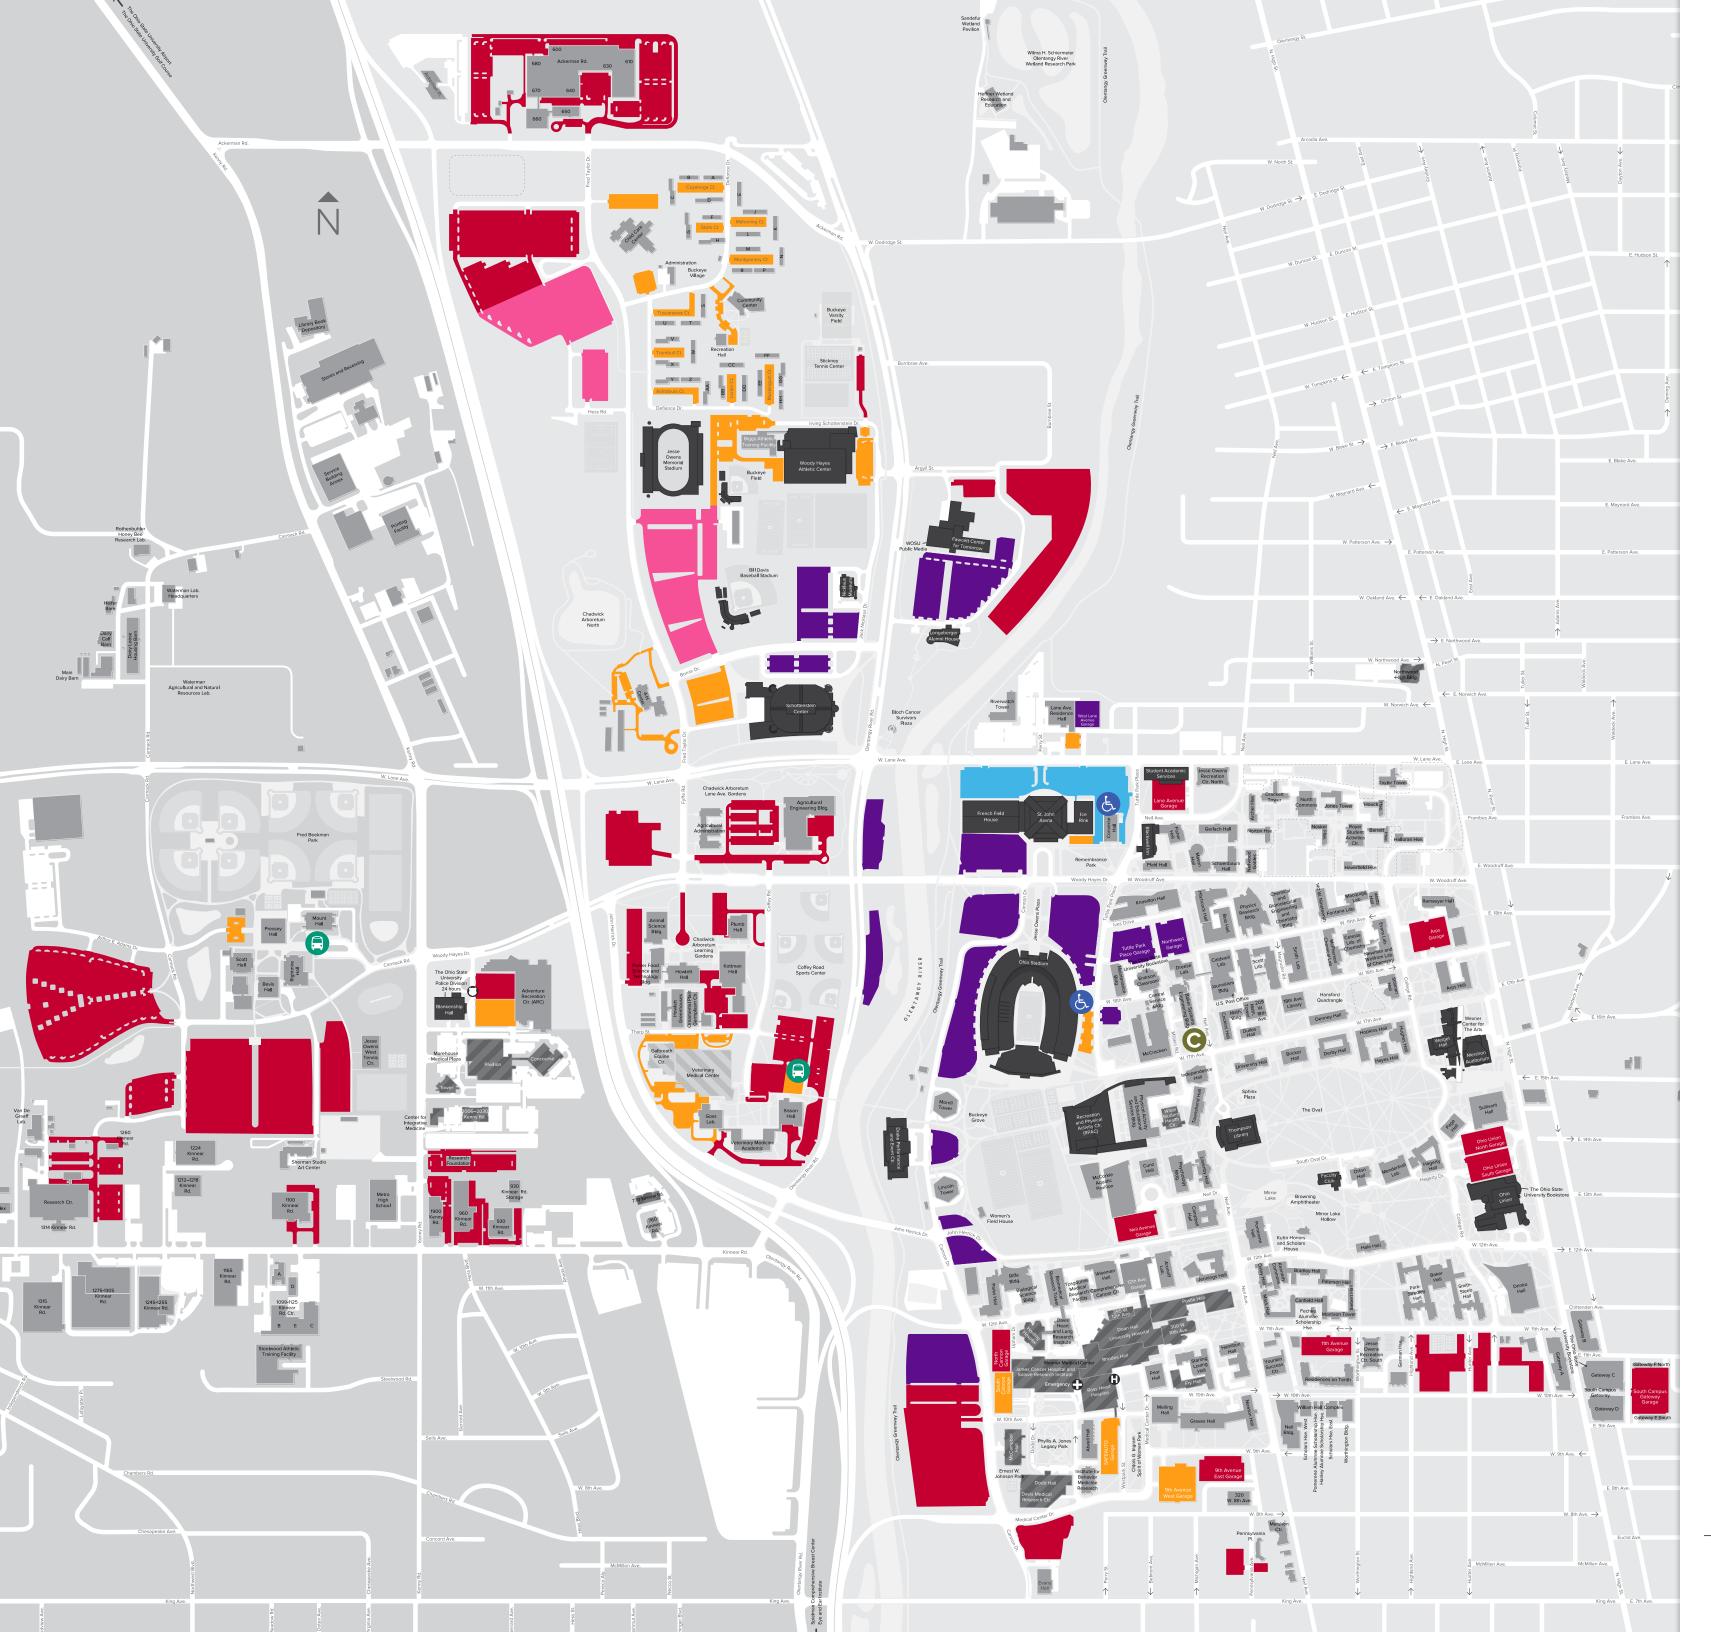

# Football Parking

#### **Directions**

#### **Access to High Street Garages**

Due to construction on Lane Avenue, follow the directions below to access the garages on High Street:

#### Traveling south on SR-315

- Exit at North Broadway
- Turn left onto Olentangy River Road
- Turn left onto North Broadway
- Turn right onto High Street

# Traveling north on SR-315

- Exit at Ackerman Road
- Turn right onto Ackerman
- Continue straight on Dodridge
- Turn right onto High Street

### **Football Parking Shuttles**

The following football parking shuttles operate continuously beginning six hours before kickoff until one hour after the game:

**West Campus Football Shuttle.** Shuttles run from West Campus to the Sission Hall footbridge located just west of Ohio Stadium.

**ADA Accessible Shuttle.** Shuttles run from the ADA Accessible Lot, located north of St. John Arena, to Gate 22 on the east side of Ohio

Additional shuttle information is available at ttm.osu.edu.

# Map Legend

**Day of Game** Public - \$15

No Event Parking Tow Away Zone

West Campus **Shuttle Stop** 

**Permit Lot** Athletic Placard

**ADA Accessible Shuttle Stop** 

**ADA Accessible** Public - \$15 with ADA Placard

COTA Shuttle Stop Info: cota.com

Annual CampusParc Permit Holders: No-cost entry is provided into day-of-game lots with the presentation of a valid event hangtag.