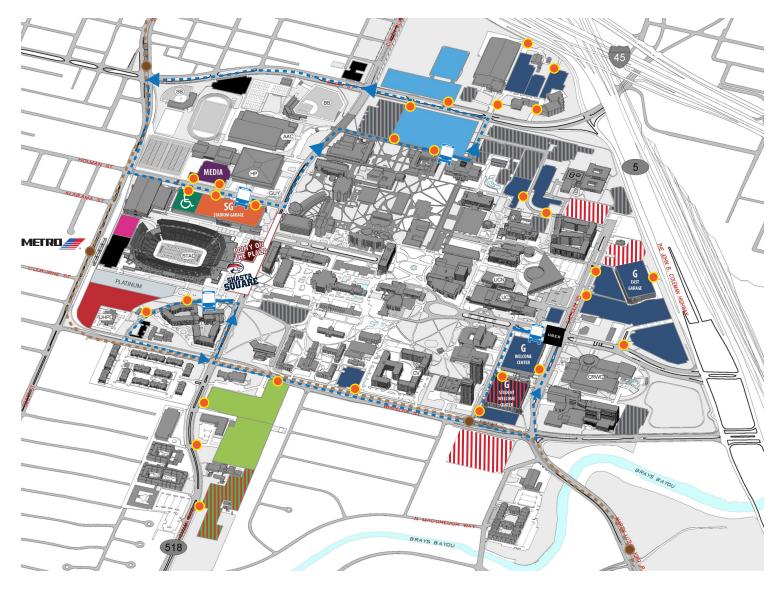

## **2018 HOUSTON FOOTBALL PARKING MAP**

FOOTBALL PARKING WILL BE INITIALLY ALLOCATED BASED UPON THE COUGAR PRIDE PRIORITY POINT SYSTEM PRIOR TO JUNE 30, 2018

**PLATINUM RESERVED LOT** CORBIN J. COMMISSIONER'S CIRCLE

**RED LOT** DIRECTOR'S CIRCLE

COUGARVILLAGE
PLEASE CONTACT COUGAR PRIDE FOR MORE INFORMATION

STADIUM GARAGE COACH'S CLUB ALL-AMERICAN CLUB

**GREEN LOTS**ALL-CONFERENCE CLUB

**BLUE LOTS** VARSITY CLUB

STUDENTS & GREEN LOT ALL-CONFERENCE CLUB CAPTAIN'S CLUB

STUDENT LOT

**PURPLE LOT** MEDIA

PARTY ON THE PLAZA PLEASE VISIT HOUSTONALUMNI.COM FOR MORE INFORMATION

**HANDICAP** (HANDICAP ACCESSIBLE - ENTRANCE 1)

**CASH ONLY** LOTS

STUDENT/CASH LOTS ENTRANCE WITH STUDENT ID

**GAME DAY STAFF LOTS** 

**PARKING** NOT AVAILABLE

\$10 CARS \$40 RV's, BUSES & TRAILERS

1 ALL PARKING PASSES WILL BE ALLOCATED BASED UPON THE COUGAR PRIDE PRIORITY POINT SYSTEM. THE MINIMUM DONATION DOES NOT GUARANTEE PARKING IN A PARTICULAR LOT. 2 IN THE EVENT A PARKING LOT BECOMES UNAVAILABLE FOR USE, HOUSTON ATHLETICS WILL MOVE YOU TO THE BEST AVAILABLE ALTERNATIVE PARKING OPTION UNTIL THE SITUATION IS RESOLVED.